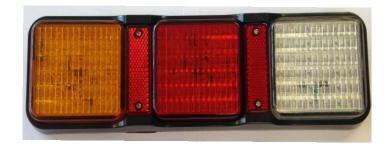

#### Part No. 0-300-20

Rear lamp, stop/tail/direction indicator/reverse/reflex reflector.

12/24 volt LED. I 296 x w 30 x h 94mm. ECE approved. E Marked

### **Specification**

Type LED rear lamp stop/tail/direction indicator/reverse/reflex reflector.

Voltage 10-30 volt dc

LEDs Tail/Stop 36 red, indicator 36 amber, reverse 36 white

Lens Polycarbonate

Base ABS