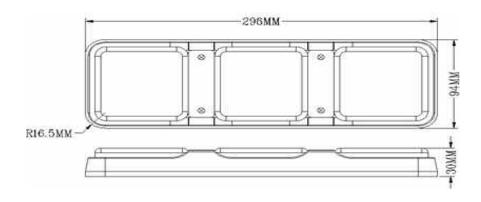

## Technical Drawing (not to scale)

Dimensions I 296 x w 30 x h 94mm

IP Rating IP67

Compliance ECE, E Marked

The information contained in this document is correct to the best of our knowledge at the time of printing. However, specifications may change at any time without notice.